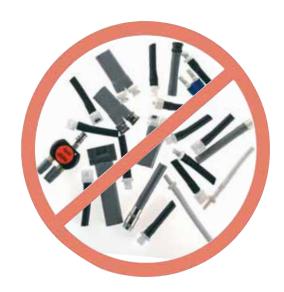

- ✓ Fully compatible with all your current hose-systems.
- ✔ Patented, wear free design with no additional parts like o-rings to let you down

The distance between patient and monitor is not long, but the variety of differenct connection is huge.