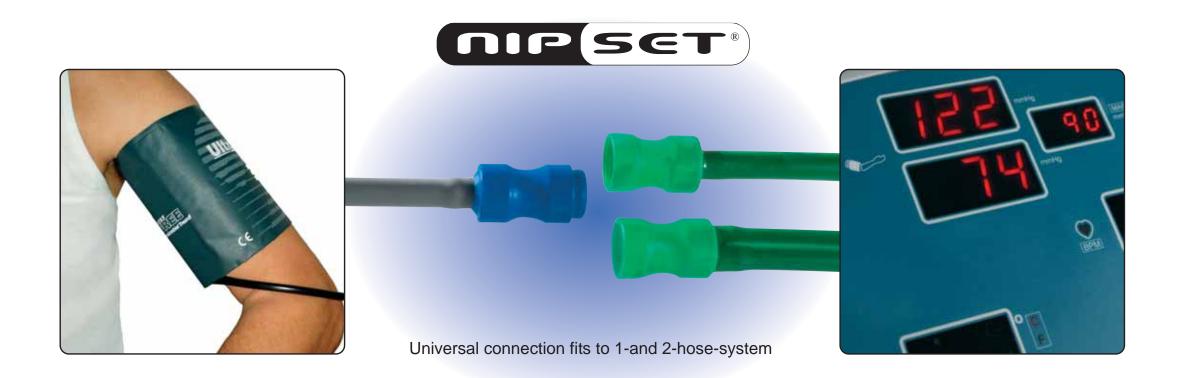

- Finally a safe and efficient universal blood pressure hose connection system .

- ✓ Universal adapter system for both 1 tube and 2 tube hoses.
- Improved inventory managment, with you need only single tube cuffs from now on.

- ✓ Fully compatible with all your current hose-systems.
- ✔ Patented, wear free design with no additional parts like o-rings to let you down

The distance between patient and monitor is not long, but the variety of differenct connection is huge.