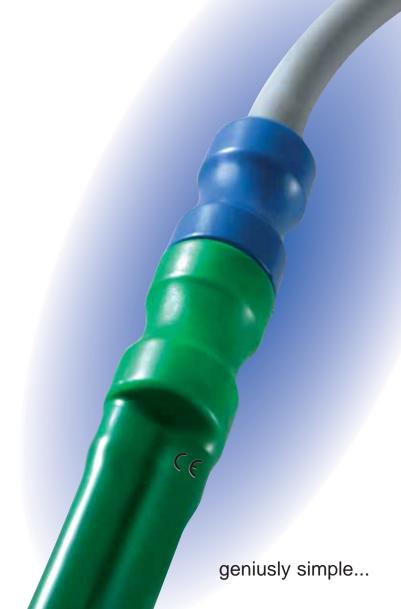

- Finally a safe and efficient universal blood pressure hose connection system .

- ✓ Universal adapter system for both 1 tube and 2 tube hoses.
- Improved inventory managment, with you need only single tube cuffs from now on.

- ✓ Fully compatible with all your current hose-systems.
- ✔ Patented, wear free design with no additional parts like o-rings to let you down

The distance between patient and monitor is not long, but the variety of differenct connection is huge.